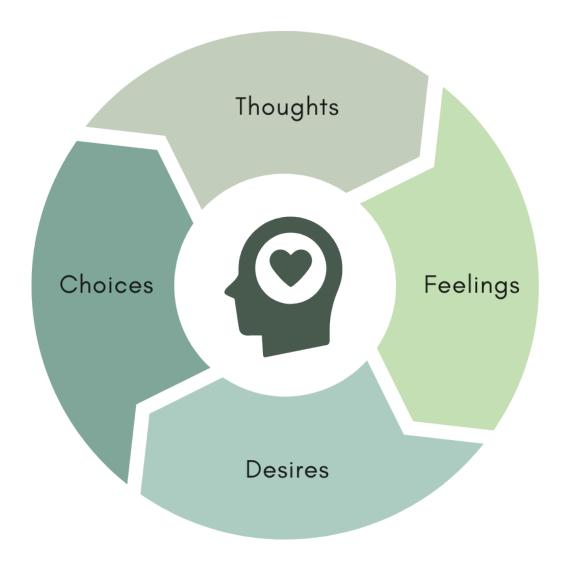

# Four Aspects of the Heart

| <br> |  |
|------|--|
|      |  |
|      |  |
| <br> |  |
|      |  |
|      |  |
|      |  |
|      |  |
|      |  |
|      |  |
| <br> |  |
|      |  |
|      |  |
|      |  |

# Four Aspects of the Heart

| What are you <i>thinking</i> ?           |
|------------------------------------------|
|                                          |
|                                          |
|                                          |
|                                          |
|                                          |
|                                          |
|                                          |
|                                          |
|                                          |
|                                          |
| What are you <i>feeling</i> ?            |
|                                          |
|                                          |
|                                          |
|                                          |
|                                          |
|                                          |
|                                          |
|                                          |
|                                          |
|                                          |
| What <i>desires</i> are touched in you?  |
|                                          |
|                                          |
|                                          |
|                                          |
|                                          |
|                                          |
|                                          |
|                                          |
|                                          |
|                                          |
| What <i>choices</i> do you want to make? |
| This energes as year hand so maker       |
|                                          |
|                                          |
|                                          |
|                                          |
|                                          |
|                                          |
|                                          |

### Exercise

Answer the Four Questions of the Heart in the space above.

### Four Aspects of the Heart

It is a fluid model. It is an art not a science. Your goal is to love the other person well, not to complete the steps of HEAR. At times, you may just need to be with the other person before asking any questions, particularly when you need to empathize or mourn with the other person. Here you ask questions only to clarify the situation and to know how to be present with the other person. Once you've been present with the other person, then you can move onto other questions. Defining action steps is dependent on how many steps in the model you can authentically move through. Don't press. Listen and follow your intuition.