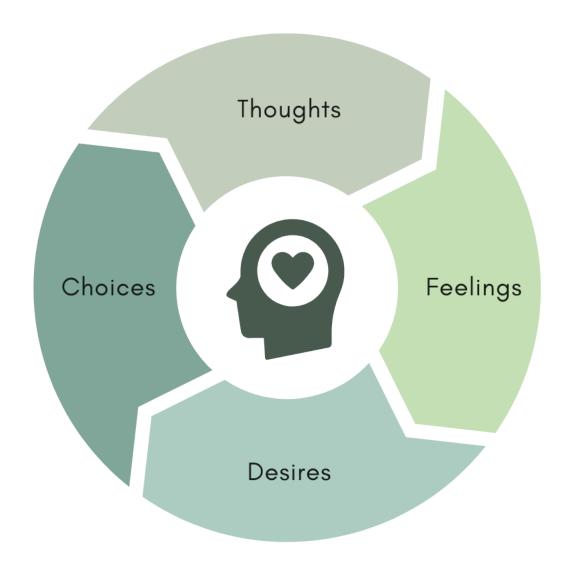

# Four Aspects of the Heart

| <br> |  |
|------|--|
|      |  |
|      |  |
| <br> |  |
|      |  |
|      |  |
|      |  |
|      |  |
|      |  |
|      |  |
| <br> |  |
|      |  |
|      |  |
|      |  |

# Four Aspects of the Heart

| What are you <i>thinking</i> ?           |
|------------------------------------------|
|                                          |
|                                          |
|                                          |
|                                          |
|                                          |
|                                          |
|                                          |
|                                          |
|                                          |
|                                          |
| What are you <i>feeling</i> ?            |
|                                          |
|                                          |
|                                          |
|                                          |
|                                          |
|                                          |
|                                          |
|                                          |
|                                          |
|                                          |
| What <i>desires</i> are touched in you?  |
|                                          |
|                                          |
|                                          |
|                                          |
|                                          |
|                                          |
|                                          |
|                                          |
|                                          |
|                                          |
| What <i>choices</i> do you want to make? |
| This energes as year hand so maker       |
|                                          |
|                                          |
|                                          |
|                                          |
|                                          |
|                                          |
|                                          |

### Exercise

Answer the Four Questions of the Heart in the space above.

#### Ask Open and Powerful Questions

Ask open-ended and powerful questions that guide the person to hear from the Holy Spirit and to make choices from their deep desires.

What are you thinking?

What are you feeling?

What desires are touched in you?

What choices do you want to make?

### Four Aspects of the Heart

It is a fluid model. It is an art not a science. Your goal is to love the other person well, not to complete the steps of HEAR. At times, you may just need to be with the other person before asking any questions, particularly when you need to empathize or mourn with the other person. Here you ask questions only to clarify the situation and to know how to be present with the other person. Once you've been present with the other person, then you can move onto other questions. Defining action steps is dependent on how many steps in the model you can authentically move through. Don't press. Listen and follow your intuition.