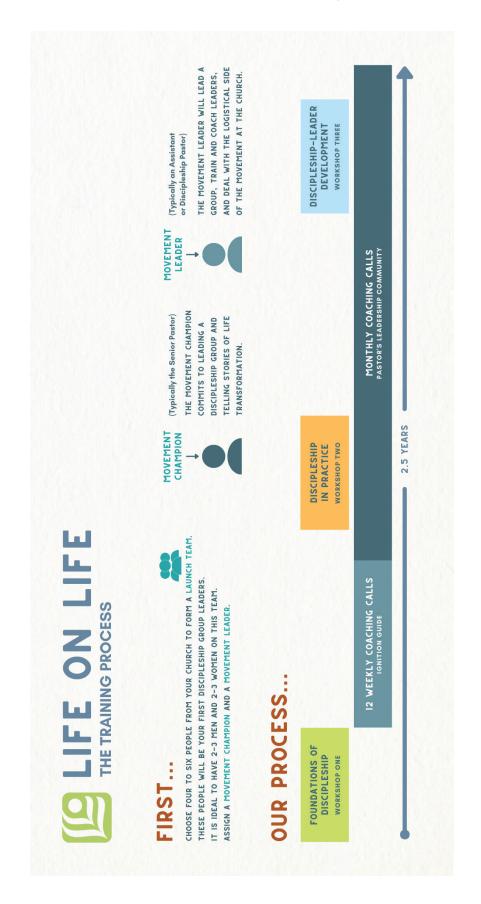

# Movement Next Steps

# Movement Next Steps

SHARE MEANINGFUL EXPERIENCES, DEVELOP LEADERSHIP SKILLS, AND MAKE THEY ARE HIGHLY INTERACTIVE, AND YOU WILL DIVE INTO DEEP LESSONS, OUR WORKSHOPS ARE MULTI-DAY GATHERINGS FOR YOUR LAUNCH TEAM STRATEGIC PLANS FOR THE DISCIPLESHIP MOVEMENT AT YOUR CHURCH. AND 5-10 OTHER LAUNCH TEAMS FROM CHURCHES IN YOUR REGION.

LIFE TRAINING PROCESS WITH OTHER CHURCH LAUNCH TEAMS. YOUR LAUNCH TEAM WILL GO THROUGH THE ENTIRE LIFE ON

LOCK ARMS WITH OTHER PASTORS AND LEADERS STARTING DISCIPLESHIP MOVEMENTS LIKE YOU

OUR TRAINING PROCESS IS A LIFE-ON-LIFE MODEL. WE ARE HERE TO SUPPORT YOU EVERY STEP OF THE WAY. AS PASTORS WITH LIFE ON LIFE DISCIPLESHIP MOVEMENTS IN OUR OWN CHURCHES, WE HAVE ALREADY MADE MISTAKES AND LEARNED A THING OR TWO ALONG THE WAY TO SHARE WITH YOU.

A LIFE ON LIFE TEAM MEMBER WILL BE ON COACHING CALLS WITH THE THEN, MOVEMENT LEADERS WILL REPEAT THE COACHING CALLS WITH

MOVEMENT LEADERS IN YOUR COHORT. HERE'S HOW COACHING CALLS WORK:

THEIR LAUNCH TEAMS.